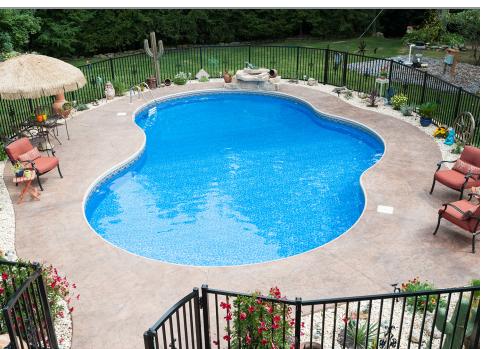

### Why an In-ground Pool?

The warmth and hospitality of your home extends into your backyard landscape with an in-ground pool. Your backyard offers ideal comfort, convenience, peace, privacy, and, with an in-ground pool, it is the perfect setting for any occasion: birthday, graduation, barbeque, or just a summer day.

A steel wall in-ground pool allows you to choose any shape, size, or depth. Designs can accommodate various water features, such as spas or waterfalls to coordinate with your backyard. You can truly plan a pool and recreation area to reflect your personality.

Cardinal's pool panels are strong, durable, and backed by a lifetime warranty.

The warmth and hospitality of your home extends into your backyard landscape with an in-ground pool.