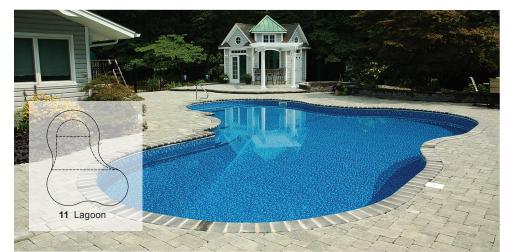

# **Custom Shapes**

The formula is simple: Imagination and Engineering. What you can imagine is what we can create. There are no restrictions on designs. Now you can have any size and shape pool you desire.

Elegance and variety are central to Cardinal's custom-designed swimming pools. Gracefully sweeping curves can lend an exclusive, custom look to your pool. They are as affordable as they are beautiful, thanks to the strength and economy of modular panel construction and vinyl liner interiors. Do you need separate areas so multi-generations can have their own space? Design a shallow space for children and sunbathers and another for the more vigorous fun of slides and games.

Consider a few of the possibilities: you can create specific activity areas with peninsulas of decking, wading and swim zones for recreational swimming, and lap channels for exercise. You can even create an island in your pool.

You have the freedom to express your own personal style and design to the needs of your family and friends.

You dream it, we will make it. Any pool for any landscape.