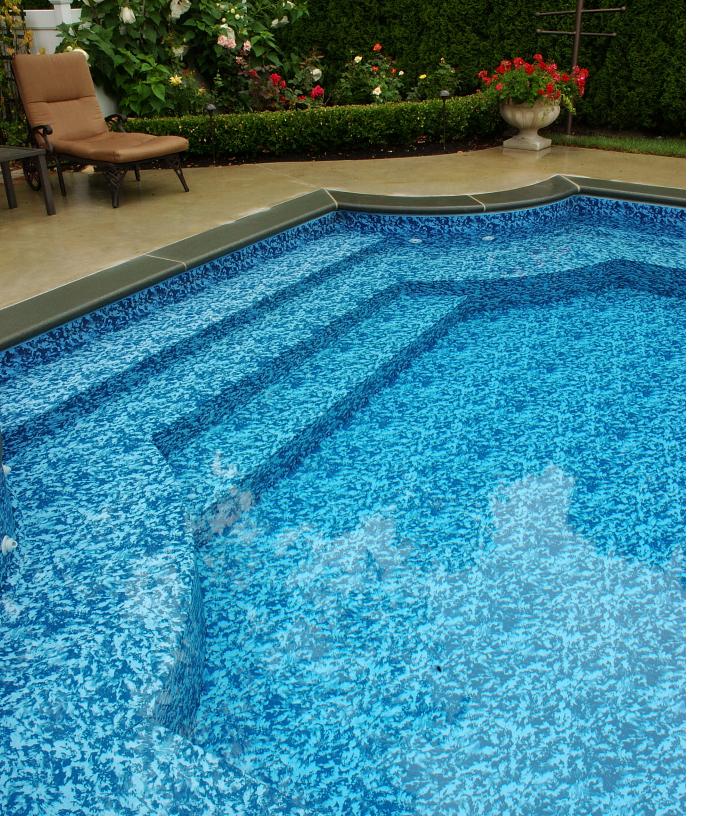

### **Custom Entry Ideas**

Create your own unique pool entrance. The selection of entry steps, benches, sundecks, or lounges can truly personalize your pool and whole recreation area.

Cardinal offers over 150 standard steel step and bench models, available in any height and shape.

We also build new custom steps, benches, and spas every day. The first time a new model is made it is assembled in our shop to guarantee that all the pieces fit perfectly. This assures easy and accurate on-site installation - every time! All our steps are available with a liner track installation system for a perfect fit for the vinyl liner.

Cardinal steps are unmatched for performance, function, and elegance. Make your entrance an experience.

Make your entrance an experience.