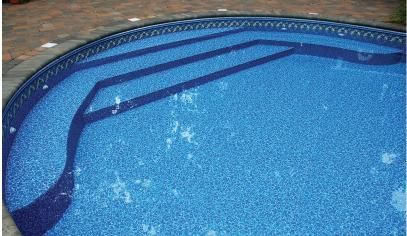

### **Custom Entry Ideas**

Create your own unique pool entrance. The selection of entry steps, benches, sundecks, or lounges can truly personalize your pool and whole recreation area.

Cardinal offers over 150 standard steel step and bench models, available in any height and shape.

We also build new custom steps, benches, and spas every day. The first time a new model is made it is assembled in our shop to guarantee that all the pieces fit perfectly. This assures easy and accurate on-site installation - every time! All our steps are available with a liner track installation system for a perfect fit for the vinyl liner.

Cardinal steps are unmatched for performance, function, and elegance. Make your entrance an experience.

Make your entrance an experience.