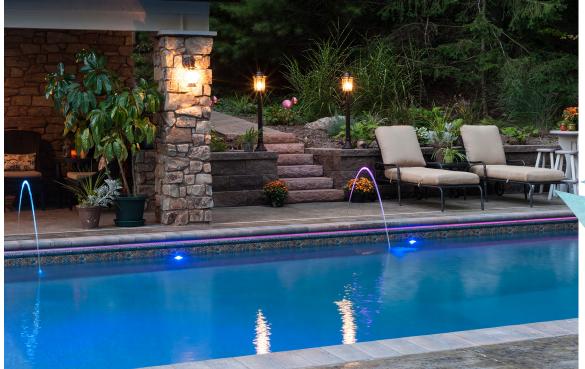

### **Custom Entry Ideas**

Create your own unique pool entrance. The selection of entry steps, benches, sundecks, or lounges can truly personalize your pool and whole recreation area.

Cardinal offers over 150 standard steel step and bench models, available in any height and shape.

We also build new custom steps, benches, and spas every day. The first time a new model is made it is assembled in our shop to guarantee that all the pieces fit perfectly. This assures easy and accurate on-site installation - every time! All our steps are available with a liner track installation system for a perfect fit for the vinyl liner.

Cardinal steps are unmatched for performance, function, and elegance. Make your entrance an experience.

Make your entrance an experience.