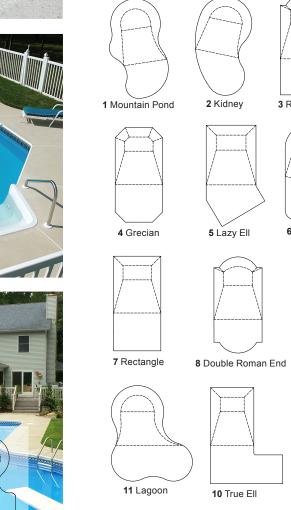

# **Pick Your Style**

Cardinal's wide variety of standard pool styles lets you select just the right look for your environment. The graceful lines and elegant designs will complement and enhance the architecture of your home.

9 Oasis

4 Grecian

The right look for your environment.

PICK YOUR STYLE

Cardinal

PAGE TEN