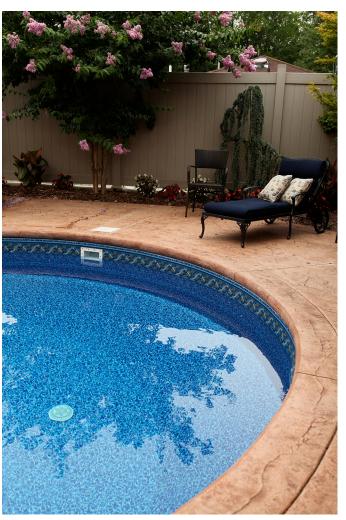

# Why a Vinyl Liner Pool?

The many advantages of vinyl liner make it one of the most popular choices for in-ground pools. With a great variety of liner designs, tile patterns, and colors, you can coordinate your pool's appearance with your backyard landscape.

The surface texture is smooth, non-slip, non-abrasive, and soft to the touch. It won't scratch skin, swimwear, pool floats or toys, making it safer and more fun for the whole family.

Initial costs are typically less than that of other options and the construction method allows for speedy installation.

The liner's easy-to-clean surface saves time and energy maintaining your pool. The vinyl is non-porous and is treated to be resistant to algae, mold, mildew and bacteria, requiring less chemical use and saving on annual upkeep and expenses.

With a great variety of liner designs, tile patterns, and colors, you can coordinate your pool's appearance with your backyard landscape.