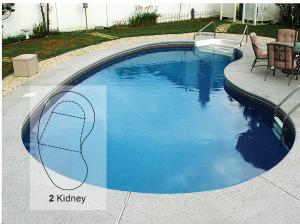

# **Pick Your Style**

Cardinal's wide variety of standard pool styles lets you select just the right look for your environment. The graceful lines and elegant designs will complement and enhance the architecture of your home.

9 Oasis

4 Grecian

The right look for your environment.

PICK YOUR STYLE

Cardinal

PAGE TEN