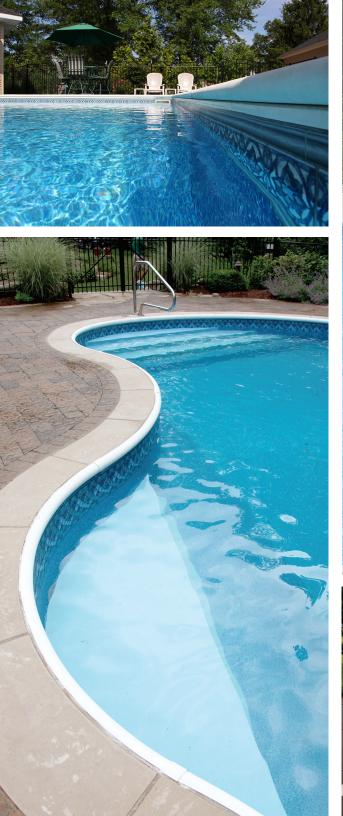

# **Coping and Liner Track**

Creating an elegant edge that defines the perimeter of the pool, our liner tracks and coping systems have been expertly designed to address the specific needs of pool construction.

Cardinal uses only the finest quality materials for all its manufacturing. We supply the largest variety of aluminum coping and liner tracks to the swimming pool industry.

They are available in standard and custom-notched lengths for free-form pools and radius corners. Many unique features not found on other products make the process more efficient and result in a higher quality pool. Our tracks are created to enhance the installation process of not only the track, but also the liner, coping edge, and perimeter fiber optics.

Cardinal is able to fabricate coping to meet almost any need, from free-form pools to unique plastic step kits to milling for water features.

**Please Note:** Cardinal's pools are designed for private residential use only. Make sure that you read, understand, and follow all safety information provided by the manufacturer, builder, installer, and contractor. Be sure all signage provided is clearly visible to all pool users. Please note that in some pools featured in this brochure the safety rope and floats have been removed for photographic purposes. The safety rope should be permanently secured at all times. Cardinal does not manufacture slides, diving boards, or any other diving accessories. Any use of such equipment must be in strict compliance with the equipment manufacturer's specifications, The Association of Pool & Spa Professionals® (APSP) standards, and local building codes and regulations. Refer to www.apsp.org for more information.

#### **COPING AND LINER TRACK**

**PAGE EIGHTEEN** 

0

250 Route 61 South • Schuylkill Haven, PA 17972 | CSOASIS-V3 made in USA © 2018 Cardinal Systems, Inc.