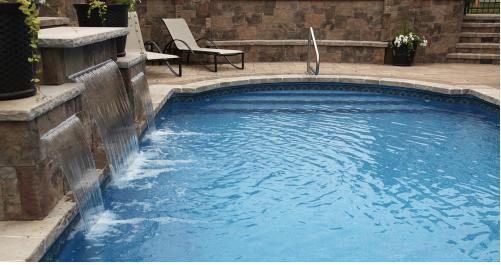

A steel wall in-ground pool allows you to choose any shape, size, or depth. Designs can accommodate various water features, such as spas or waterfalls to coordinate with your backyard. You can truly plan a pool and recreation area to reflect your personality.

Elegance and variety are central to Cardinal's custom-designed swimming pools. Gracefully sweeping curves can lend an exclusive, custom look to your pool. They are as affordable as they are beautiful, thanks to the strength and economy of modular panel construction and vinyl liner interiors. Do you need separate areas so multi-generations can have their own space? Design a shallow space for children and sunbathers and another for the more vigorous fun of slides and games.

Consider a few of the possibilities: you can create specific activity areas with peninsulas of decking, wading and swim zones for recreational swimming, and lap channels for exercise. You can even create an island in your pool.