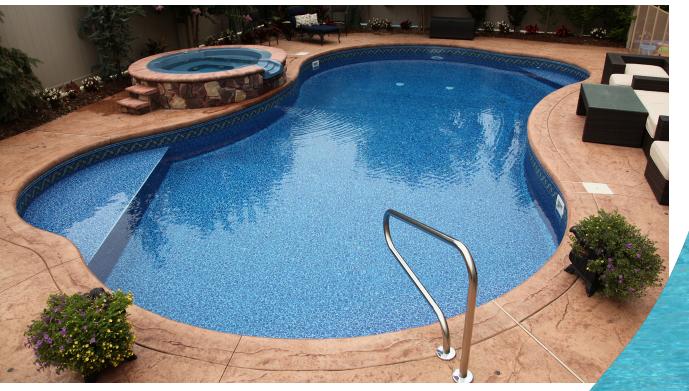

# **Custom Shapes**

The formula is simple: Imagination and Engineering. What you can imagine is what we can create. There are no restrictions on designs. Now you can have any size and shape pool you desire.

Elegance and variety are central to Cardinal's custom-designed swimming pools. Gracefully sweeping curves can lend an exclusive, custom look to your pool. They are as affordable as they are beautiful, thanks to the strength and economy of modular panel construction and vinyl liner interiors. Do you need separate areas so multi-generations can have their own space? Design a shallow space for children and sunbathers and another for the more vigorous fun of slides and games.

Consider a few of the possibilities: you can create specific activity areas with peninsulas of decking, wading and swim zones for recreational swimming, and lap channels for exercise. You can even create an island in your pool.