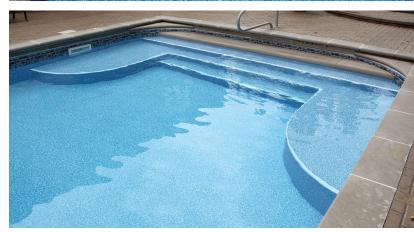

### **Custom Entry Ideas**

Create your own unique pool entrance. The selection of entry steps, benches, sundecks, or lounges can truly personalize your pool and whole recreation area.

Cardinal offers over 150 standard steel step and bench models, available in any height and shape.

We also build new custom steps, benches, and spas every day. The first time a new model is made it is assembled in our shop to guarantee that all the pieces fit perfectly. This assures easy and accurate on-site installation - every time! All our steps are available with a liner track installation system for a perfect fit for the vinyl liner.

Cardinal steps are unmatched for performance, function, and elegance. Make your entrance an experience.

Make your entrance an experience.

### **CUSTOM ENTRY IDEAS**

Men ien ien

PAGE FOURTEEN