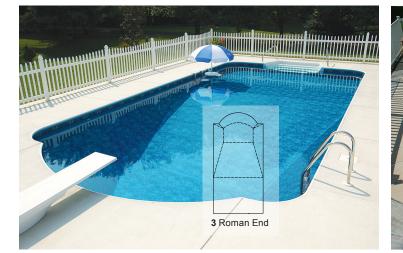

# **Custom Shapes**

The formula is simple: Imagination and Engineering. What you can imagine is what we can create. There are no restrictions on designs. Now you can have any size and shape pool you desire.

Elegance and variety are central to Cardinal's custom-designed swimming pools. Gracefully sweeping curves can lend an exclusive, custom look to your pool. They are as affordable as they are beautiful, thanks to the strength and economy of modular panel construction and vinyl liner interiors. Do you need separate areas so multi-generations can have their own space? Design a shallow space for children and sunbathers and another for the more vigorous fun of slides and games.

Consider a few of the possibilities: you can create specific activity areas with peninsulas of decking, wading and swim zones for recreational swimming, and lap channels for exercise. You can even create an island in your pool.

You have the freedom to express your own personal style and design to the needs of your family and friends.

You dream it, we will make it. Any pool for any landscape.