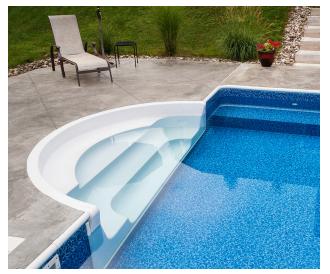

### **Custom Entry Ideas**

Create your own unique pool entrance. The selection of entry steps, benches, sundecks, or lounges can truly personalize your pool and whole recreation area.

Cardinal offers over 150 standard steel step and bench models, available in any height and shape.

We also build new custom steps, benches, and spas every day. The first time a new model is made it is assembled in our shop to guarantee that all the pieces fit perfectly. This assures easy and accurate on-site installation - every time! All our steps are available with a liner track installation system for a perfect fit for the vinyl liner.

Cardinal steps are unmatched for performance, function, and elegance. Make your entrance an experience.

Make your entrance an experience.

### **CUSTOM ENTRY IDEAS**

Men ien ien

PAGE FOURTEEN