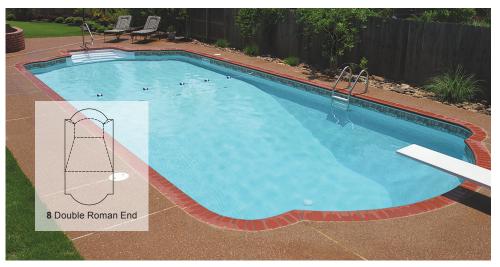

# **Pick Your Style**

Cardinal's wide variety of standard pool styles lets you select just the right look for your environment. The graceful lines and elegant designs will complement and enhance the architecture of your home.

9 Oasis

4 Grecian

The right look for your environment.

PICK YOUR STYLE

Cardinal

PAGE TEN