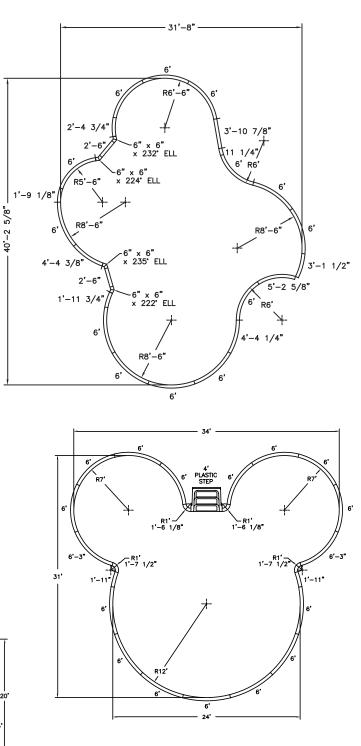

# **Custom Shapes**

The formula is simple: Imagination and Engineering. What you can imagine is what we can create. There are no restrictions on designs. Now you can have any size and shape pool you desire.

Elegance and variety are central to Cardinal's custom-designed swimming pools. Gracefully sweeping curves can lend an exclusive, custom look to your pool. They are as affordable as they are beautiful, thanks to the strength and economy of modular panel construction and vinyl liner interiors. Do you need separate areas so multi-generations can have their own space? Design a shallow space for children and sunbathers and another for the more vigorous fun of slides and games.

Consider a few of the possibilities: you can create specific activity areas with peninsulas of decking, wading and swim zones for recreational swimming, and lap channels for exercise. You can even create an island in your pool.

You have the freedom to express your own personal style and design to the needs of your family and friends.

You dream it, we will make it. Any pool for any landscape.

#### **CUSTOM SHAPES**

PAGE TWELVE