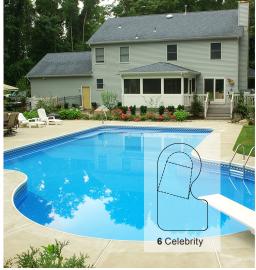

# **Pick Your Style**

Cardinal's wide variety of standard pool styles lets you select just the right look for your environment. The graceful lines and elegant designs will complement and enhance the architecture of your home.

9 Oasis

4 Grecian

The right look for your environment.

PICK YOUR STYLE

Cardinal

PAGE TEN