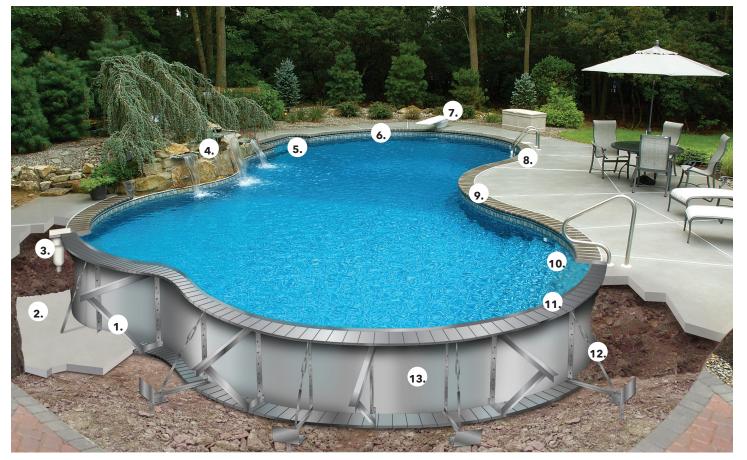

A Cardinal pool is, quite simply, built to last.

- 1. Deck Brace (optional)
- 2. Concrete Collar
- 3. Skimmer
- 4. Waterfall feature
- 5. Cuddle Cove
- 6. Vinyl Liner
- 7. Diving Board
- 8. Step Ladder
- 9. Decorative Brick Coping
- 10. Walk-in stairs with handrail
- 11. Liner Bead Receptor
- 12. A-frame Support Assembly
- 13. Steel Panel Wall