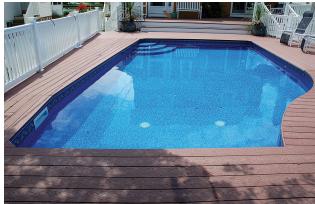

### Why an In-ground Pool?

The warmth and hospitality of your home extends into your backyard landscape with an in-ground pool. Your backyard offers ideal comfort, convenience, peace, privacy, and, with an in-ground pool, it is the perfect setting for any occasion: birthday, graduation, barbeque, or just a summer day.

A steel wall in-ground pool allows you to choose any shape, size, or depth. Designs can accommodate various water features, such as spas or waterfalls to coordinate with your backyard. You can truly plan a pool and recreation area to reflect your personality.

Cardinal's pool panels are strong, durable, and backed by a lifetime warranty.

The warmth and hospitality of your home extends into your backyard landscape with an in-ground pool.