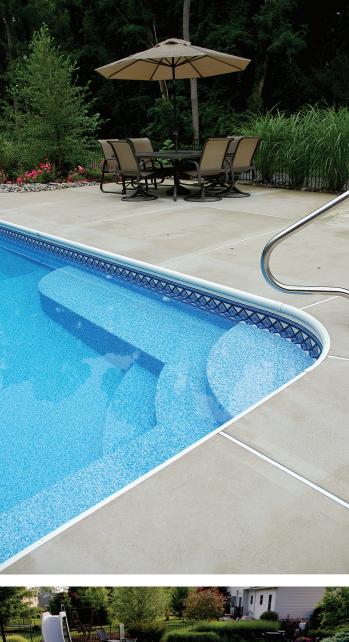

### **Custom Entry Ideas**

Create your own unique pool entrance. The selection of entry steps, benches, sundecks, or lounges can truly personalize your pool and whole recreation area.

Cardinal offers over 150 standard steel step and bench models, available in any height and shape.

We also build new custom steps, benches, and spas every day. The first time a new model is made it is assembled in our shop to guarantee that all the pieces fit perfectly. This assures easy and accurate on-site installation - every time! All our steps are available with a liner track installation system for a perfect fit for the vinyl liner.

Cardinal steps are unmatched for performance, function, and elegance. Make your entrance an experience.

Make your entrance an experience.

### **CUSTOM ENTRY IDEAS**

Men ien ien

PAGE FOURTEEN