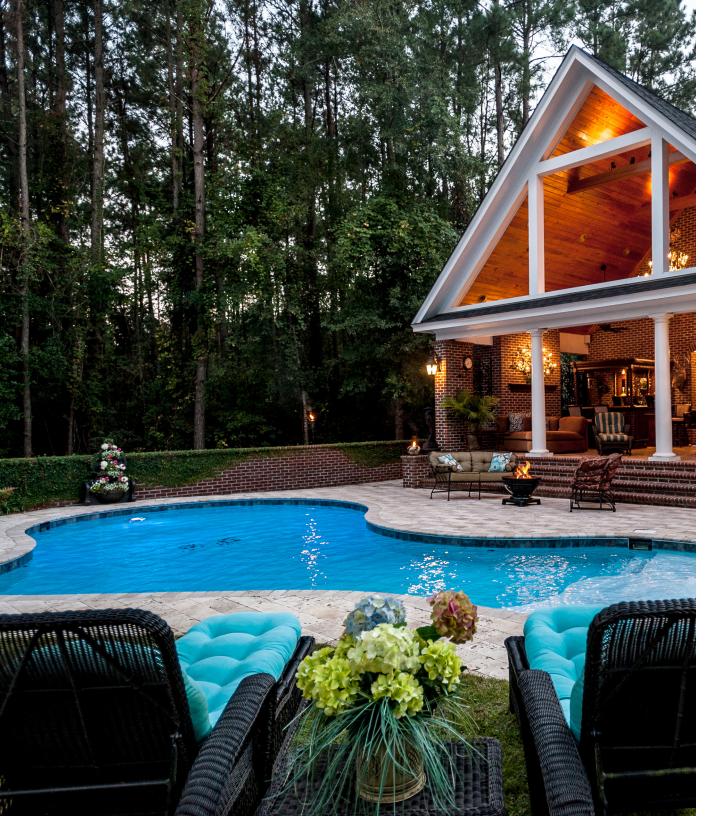

### Why an In-ground Pool?

The warmth and hospitality of your home extends into your backyard landscape with an in-ground pool. Your backyard offers ideal comfort, convenience, peace, privacy, and, with an in-ground pool, it is the perfect setting for any occasion: birthday, graduation, barbeque, or just a summer day.

A steel wall in-ground pool allows you to choose any shape, size, or depth. Designs can accommodate various water features, such as spas or waterfalls to coordinate with your backyard. You can truly plan a pool and recreation area to reflect your personality.

Cardinal's pool panels are strong, durable, and backed by a lifetime warranty.

The warmth and hospitality of your home extends into your backyard landscape with an in-ground pool.