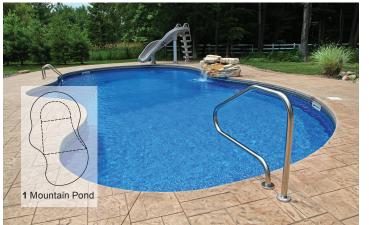

# **Custom Shapes**

The formula is simple: Imagination and Engineering. What you can imagine is what we can create. There are no restrictions on designs. Now you can have any size and shape pool you desire.

Elegance and variety are central to Cardinal's custom-designed swimming pools. Gracefully sweeping curves can lend an exclusive, custom look to your pool. They are as affordable as they are beautiful, thanks to the strength and economy of modular panel construction and vinyl liner interiors. Do you need separate areas so multi-generations can have their own space? Design a shallow space for children and sunbathers and another for the more vigorous fun of slides and games.

Consider a few of the possibilities: you can create specific activity areas with peninsulas of decking, wading and swim zones for recreational swimming, and lap channels for exercise. You can even create an island in your pool.