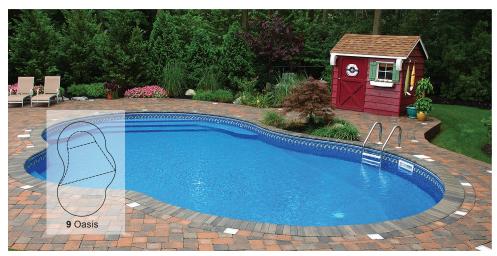

# **Pick Your Style**

Cardinal's wide variety of standard pool styles lets you select just the right look for your environment. The graceful lines and elegant designs will complement and enhance the architecture of your home.

9 Oasis

4 Grecian

The right look for your environment.

PICK YOUR STYLE

Cardinal

PAGE TEN