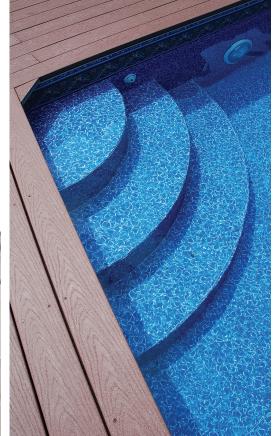

# **Thermoplastic Steps**

Cardinal offers over 20 thermoplastic step models as an option or addition to steel steps and benches. With a different aesthetic that can complement your design, thermoplastic in-ground steps also offer beauty, quality, and strength.

Our thermoplastic steps are designed for durability, manufactured with precision, and built for easy assembly. Special features include:

• We manufacture our steps using the thickest thermoplastic material in the industry.

• Our patented face plate has smooth, rounded corners, meaning there are no sharp edges inside the pool, eliminating hazard for the liner and providing extra protection for swimmers.

- All step treads have a molded, skid-resistant surface for added safety.
- Steps or twin seat/steps and specialty models are available in 4', 6', and 8' widths. Straight, radius, or cantilever options are also offered to accommodate various design elements of your pool.
- All models are available in white thermoplastic. Some models are also available in gray granite.

Designed for durability, manufactured with precision, and built for easy assembly.

THERMOPLASTIC STEPS

PAGE SIXTEEN