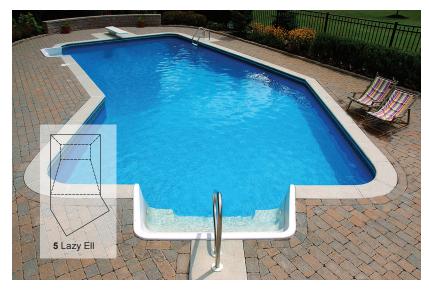

# **Custom Shapes**

The formula is simple: Imagination and Engineering. What you can imagine is what we can create. There are no restrictions on designs. Now you can have any size and shape pool you desire.

Elegance and variety are central to Cardinal's custom-designed swimming pools. Gracefully sweeping curves can lend an exclusive, custom look to your pool. They are as affordable as they are beautiful, thanks to the strength and economy of modular panel construction and vinyl liner interiors. Do you need separate areas so multi-generations can have their own space? Design a shallow space for children and sunbathers and another for the more vigorous fun of slides and games.

Consider a few of the possibilities: you can create specific activity areas with peninsulas of decking, wading and swim zones for recreational swimming, and lap channels for exercise. You can even create an island in your pool.

You have the freedom to express your own personal style and design to the needs of your family and friends.

You dream it, we will make it. Any pool for any landscape.