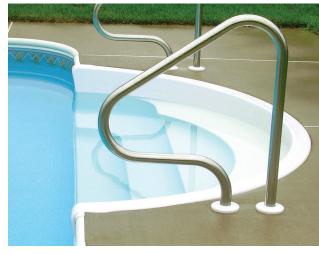

### **Custom Entry Ideas**

Create your own unique pool entrance. The selection of entry steps, benches, sundecks, or lounges can truly personalize your pool and whole recreation area.

Cardinal offers over 150 standard steel step and bench models, available in any height and shape.

We also build new custom steps, benches, and spas every day. The first time a new model is made it is assembled in our shop to guarantee that all the pieces fit perfectly. This assures easy and accurate on-site installation - every time! All our steps are available with a liner track installation system for a perfect fit for the vinyl liner.

Cardinal steps are unmatched for performance, function, and elegance. Make your entrance an experience.

Make your entrance an experience.

### **CUSTOM ENTRY IDEAS**

Men ien ien

PAGE FOURTEEN