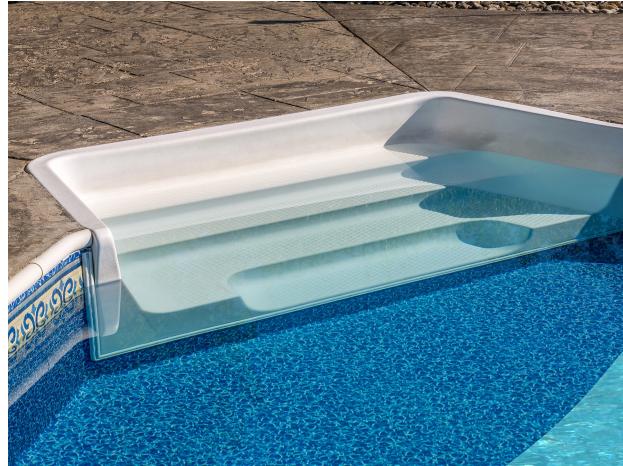

# **Thermoplastic Steps**

Cardinal offers over 20 thermoplastic step models as an option or addition to steel steps and benches. With a different aesthetic that can complement your design, thermoplastic in-ground steps also offer beauty, quality, and strength.

Our thermoplastic steps are designed for durability, manufactured with precision, and built for easy assembly. Special features include:

• We manufacture our steps using the thickest thermoplastic material in the industry.

• Our patented face plate has smooth, rounded corners, meaning there are no sharp edges inside the pool, eliminating hazard for the liner and providing extra protection for swimmers.

- All step treads have a molded, skid-resistant surface for added safety.
- Steps or twin seat/steps and specialty models are available in 4', 6', and 8' widths. Straight, radius, or cantilever options are also offered to accommodate various design elements of your pool.
- All models are available in white thermoplastic. Some models are also available in gray granite.

Designed for durability, manufactured with precision, and built for easy assembly.

THERMOPLASTIC STEPS

PAGE SIXTEEN