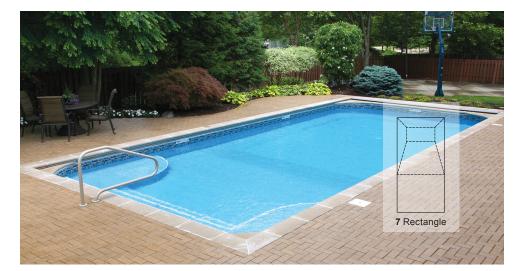

# **Pick Your Style**

Cardinal's wide variety of standard pool styles lets you select just the right look for your environment. The graceful lines and elegant designs will complement and enhance the architecture of your home.

9 Oasis

4 Grecian

The right look for your environment.

PICK YOUR STYLE

Cardinal

PAGE TEN